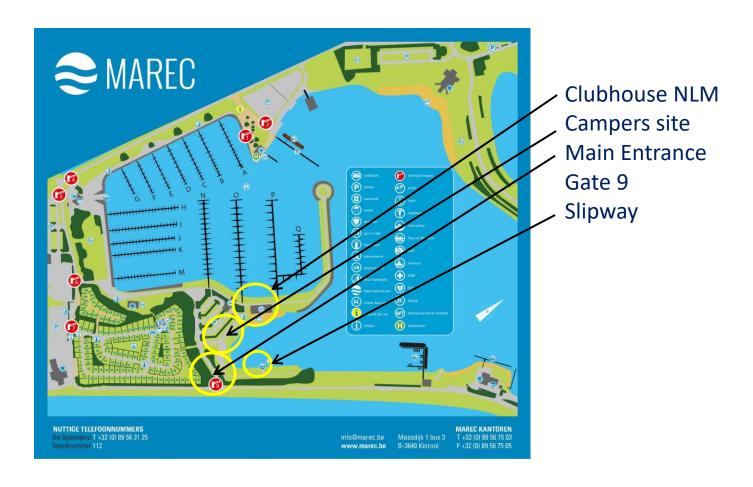

#### Site Map / Arrival / Parking / Club amenities

### Dinghy drop off

All dinghy's can be stalled close to the vehicle and campers site. Access to the water via the slipway

### Vehicle parking

Close to the NLM facilities is a large parking site and campers site. Please follow the directions of the club members in order to facilitate.

<u>Food / Bar</u>Bar NLM in the clubhouse will be open on Friday from 6 pm till close of play. Different restaurants in the vicinity of the harbour.

### **Accommodation**

There is a campers site close to the NLM Harbour. Limited places (See Site Map attached). Reservations for campers and tents to be made via <a href="https://www.marec.be/en/book-your-camping-spot/de-spaanjerd-5#verblijf">https://www.marec.be/en/book-your-camping-spot/de-spaanjerd-5#verblijf</a>

Entry Code Gate 9 during the event is 7605