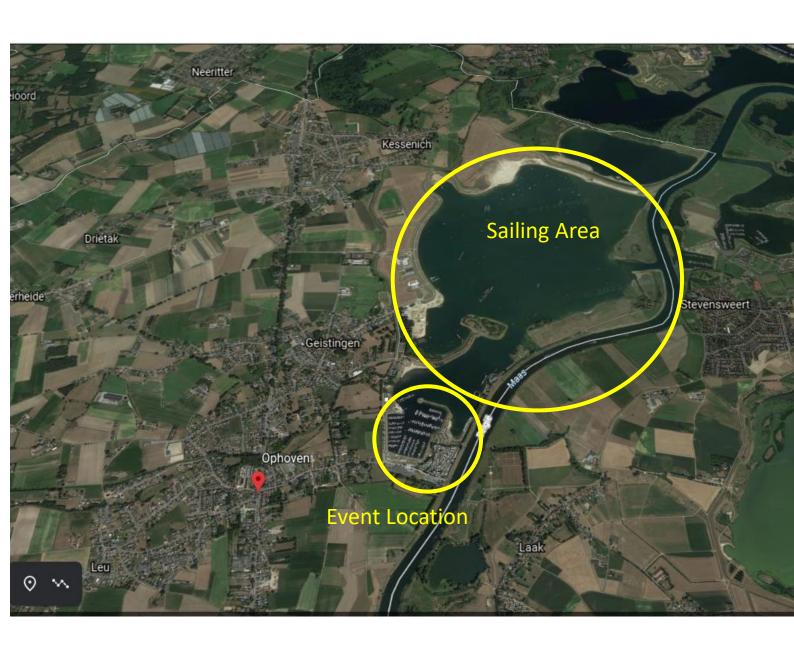

#### Access map and directions

Coming from the highway E25, take the exit Maaseik, Roosteren. Follow direction Maaseik on the N296. Cross the bridge over the river Maas and turn right on the N78, direction Ophoven, Kinrooi. After approx 3 km turn right at the church and follow the indications towards NLM (GPS adres, Maasdijk 1, 3640 Ophoven)

#### Site Map / Arrival / Parking / Club amenities