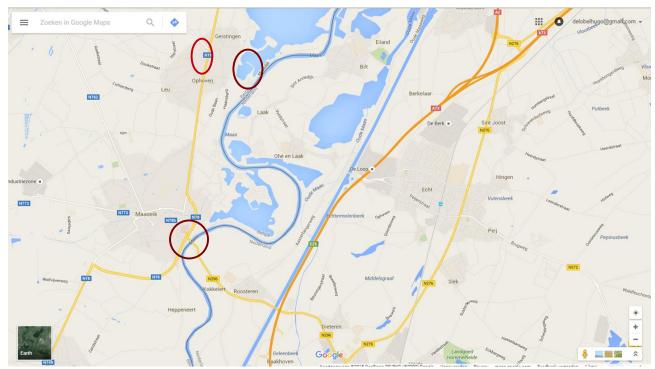

#### Access map and directions

Coming from the highway E25, take the exit Maaseik, Roosteren. Follow direction Maaseik on the N296. Cross the bridge over the river Maas and turn right on the N78, direction Ophoven, Kinrooi. After approx 3 km turn right at the church and follow the indications towards NLM (GPS adres, Maasdijk 1, 3640 Ophoven)