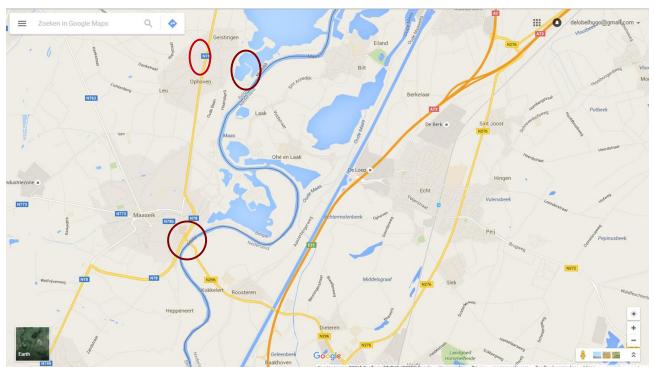

#### Access map and directions

Coming from the highway E25, take the exit Maaseik, Roosteren. Follow direction Maaseik on the N296. Cross the bridge over the river Maas and turn right on the N78, direction Ophoven, Kinrooi. After approx 3 km turn right at the church and follow the indications towards NLM (GPS adres. Maasdijk 1, 3640 Ophoven)

#### Site Map / Arrival / Parking / Club amenities