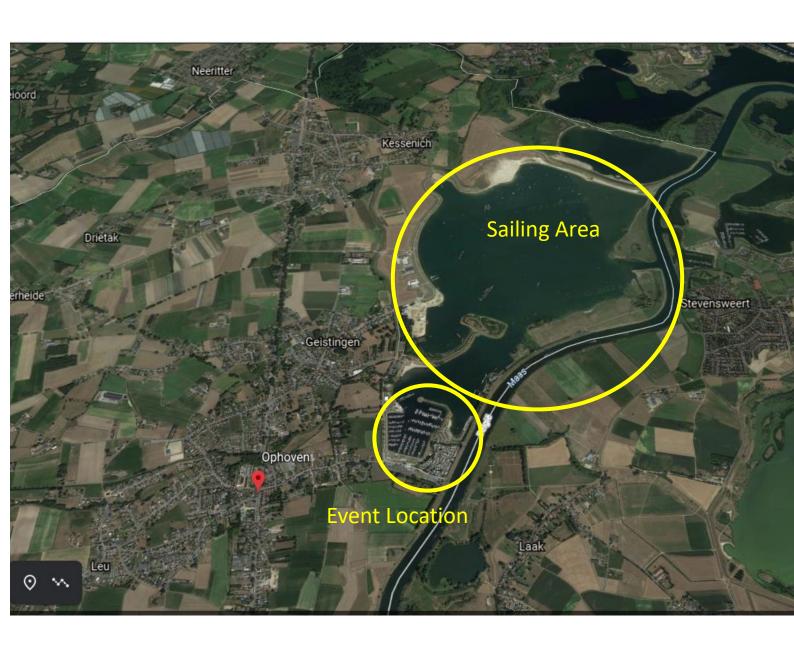

#### Access map and directions

Coming from the highway E25, take the exit Maaseik, Roosteren. Follow direction Maaseik on the N296. Cross the bridge over the river Maas and turn right on the N78, direction Ophoven, Kinrooi. After approx 3 km turn right at the church and follow the indications towards NLM (GPS adres. Maasdijk 1, 3640 Ophoven)

#### Site Map / Arrival / Parking / Club amenities